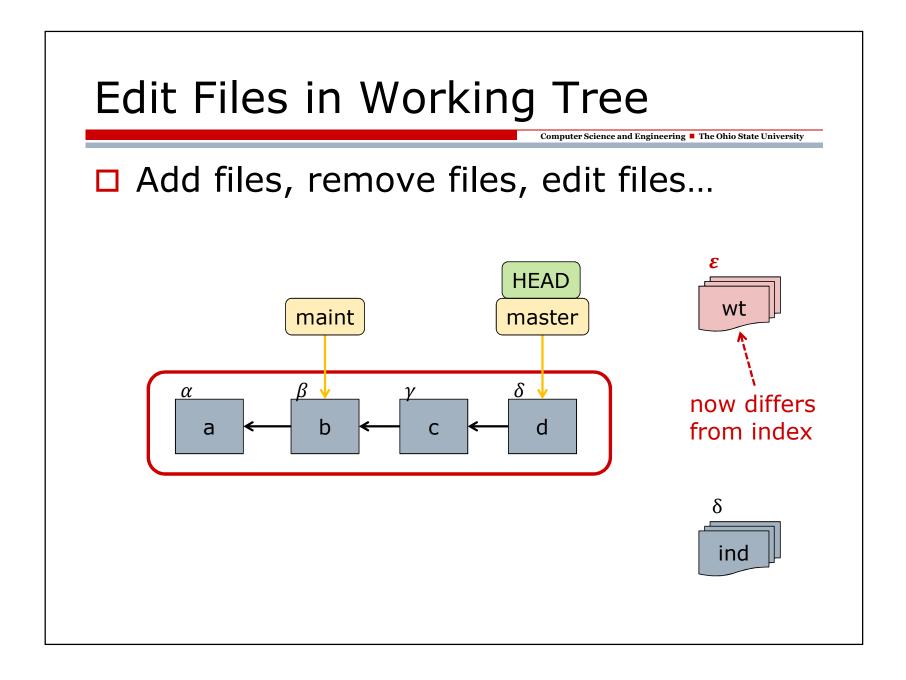

|
| رو    | 26  | default | minor changes to initi   | 6 months | 2012-04-18 17:07:20 |   |
| ¢(    | 25  | default | Merge                    | 6 months | 2012-04-18 05:27:02 |   |
| 9)    | 24  | default | Added lab plan WIP       | 6 months | 2012-04-18 05:21:09 |   |
| 05    | 23  | default | Revised summary.txt o    | 6 months | 2012-04-04 17:17:44 |   |
| ¢.    | 22  | default | Merge                    | 6 months | 2012-03-28 12:23:42 |   |
| •     | 21  | default | Added minutes and su     | 6 months | 2012-03-28 12:20:02 |   |
| 6     | 20  | default | added notes on Obser     | 7 months | 2012-03-06 21:36:29 |   |
| 6     | 19  | default | Added App Inventor p     | 7 months | 2012-03-06 04:02:33 |   |

Computer Science and Engineering 
The Ohio State University