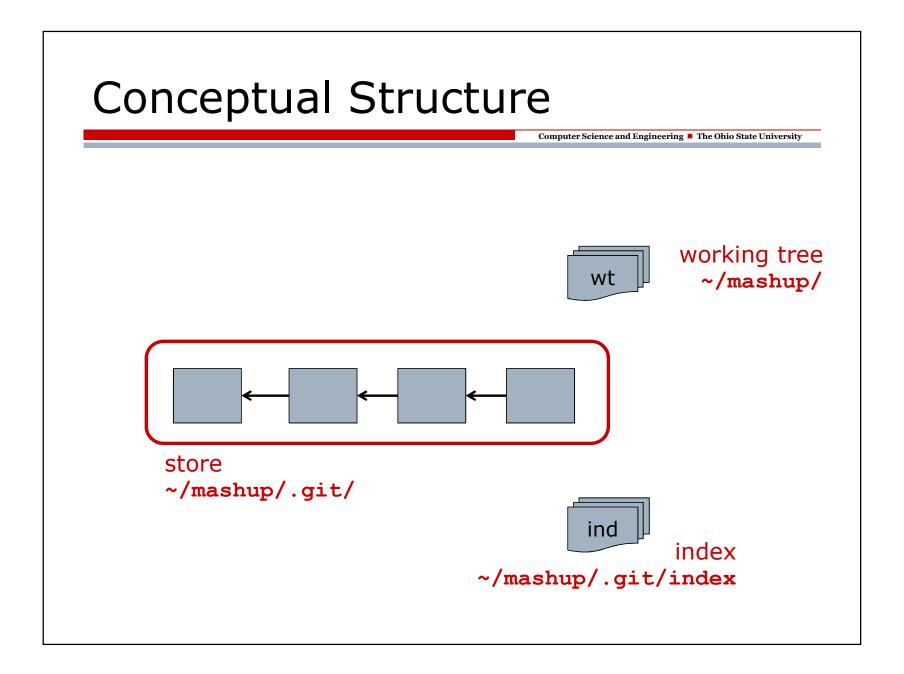

## Example View of DAG

| Graph | Rev | Branch  | Description              | Age      | UTC Time            |   |
|-------|-----|---------|--------------------------|----------|---------------------|---|
| 8     | 32  | default | Merge                    | 4 months | 2012-05-30 17:01:24 |   |
| 6     | 31  | default | added text, more gam     | 4 months | 2012-05-30 17:00:25 |   |
| 0     | 30  | default | added another marke      | 4 months | 2012-05-30 16:55:45 |   |
| رو    | 29  | default | added tester file just f | 4 months | 2012-05-30 16:51:39 |   |
| ¢(    | 28  | default | Merge                    | 4 months | 2012-05-30 08:34:40 | H |
| ()    | 27  | default | Wrote a new open lab     | 4 months | 2012-05-30 08:32:35 |   |
| رو    | 26  | default | minor changes to initi