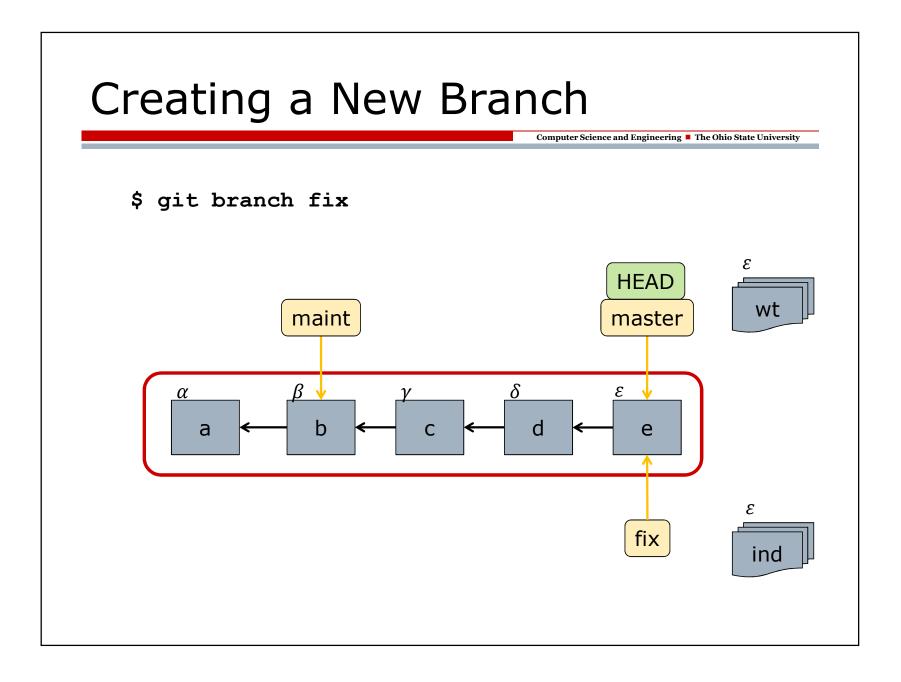

26  | default | minor changes to initi   | 6 months | 2012-04-18 17:07:20 |   |
| ¢(    | 25  | default | Merge                    | 6 months | 2012-04-18 05:27:02 |   |
| 9)    | 24  | default | Added lab plan WIP       | 6 months | 2012-04-18 05:21:09 |   |
| 05    | 23  | default | Revised summary.txt o    | 6 months | 2012-04-04 17:17:44 |   |
| ¢.    | 22  | default | Merge                    | 6 months | 2012-03-28 12:23:42 |   |
| •     | 21  | default | Added minutes and su     | 6 months | 2012-03-28 12:20:02 |   |
| 6     | 20  | default | added notes on Obser     | 7 months | 2012-03-06 21:36:29 |   |
| 6     | 19  | default | Added App Inventor p     | 7 months | 2012-03-06 04:02:33 |   |

Computer Science and Engineering 
The Ohio State University