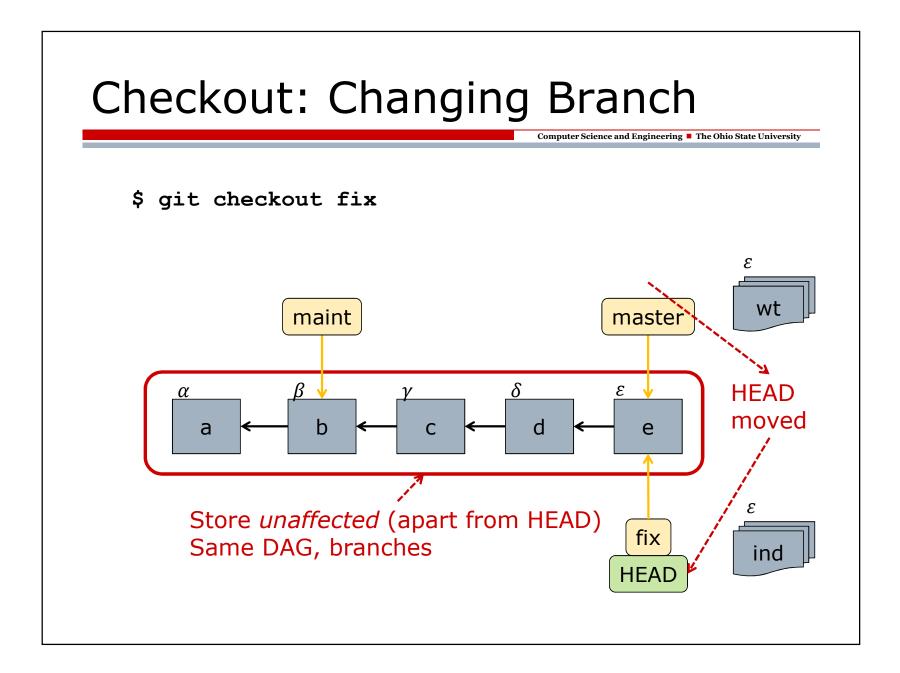

| default | minor changes to initi   | 6 months | 2012-04-18 17:07:20 |   |
| ¢(    | 25  | default | Merge                    | 6 months | 2012-04-18 05:27:02 |   |
| 9)    | 24  | default | Added lab plan WIP       | 6 months | 2012-04-18 05:21:09 |   |
| 05    | 23  | default | Revised summary.txt o    | 6 months | 2012-04-04 17:17:44 |   |
| ¢.    | 22  | default | Merge                    | 6 months | 2012-03-28 12:23:42 |   |
| •     | 21  | default | Added minutes and su     | 6 months | 2012-03-28 12:20:02 |   |
| 6     | 20  | default | added notes on Obser     | 7 months | 2012-03-06 21:36:29 |   |
| 6     | 19  | default | Added App Inventor p     | 7 months | 2012-03-06 04:02:33 |   |

Computer Science and Engineering 
The Ohio State University