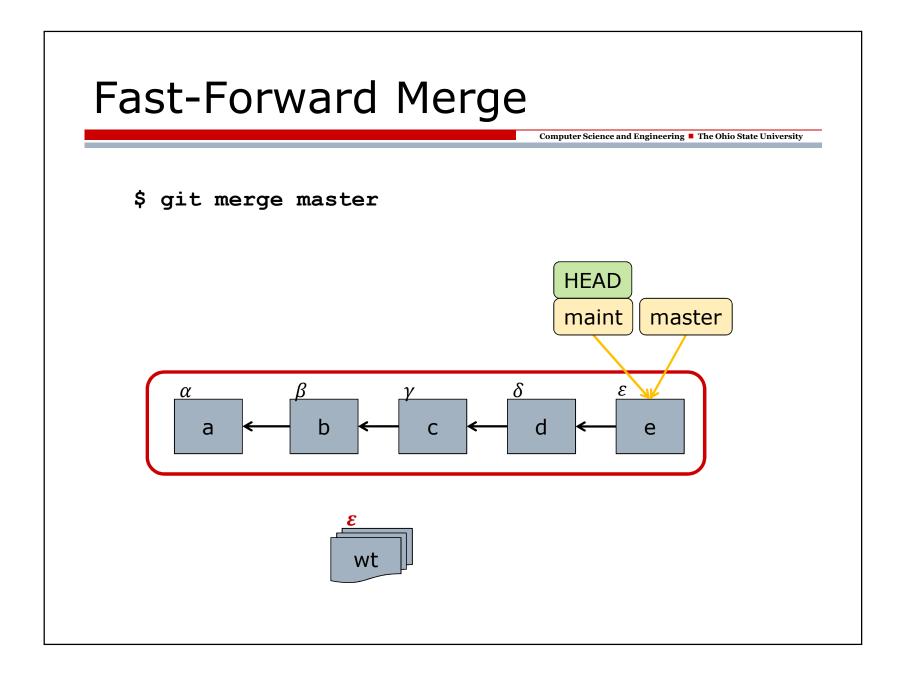

minor changes to initi   | 6 months | 2012-04-18 17:07:20 |   |
| ¢(    | 25  | default | Merge                    | 6 months | 2012-04-18 05:27:02 |   |
| 9)    | 24  | default | Added lab plan WIP       | 6 months | 2012-04-18 05:21:09 |   |
| 05    | 23  | default | Revised summary.txt o    | 6 months | 2012-04-04 17:17:44 |   |
| ¢.    | 22  | default | Merge                    | 6 months | 2012-03-28 12:23:42 |   |
| •     | 21  | default | Added minutes and su     | 6 months | 2012-03-28 12:20:02 |   |
| 6     | 20  | default | added notes on Obser     | 7 months | 2012-03-06 21:36:29 |   |
| 6     | 19  | default | Added App Inventor p     | 7 months | 2012-03-06 04:02:33 |   |

Computer Science and Engineering 
The Ohio State University