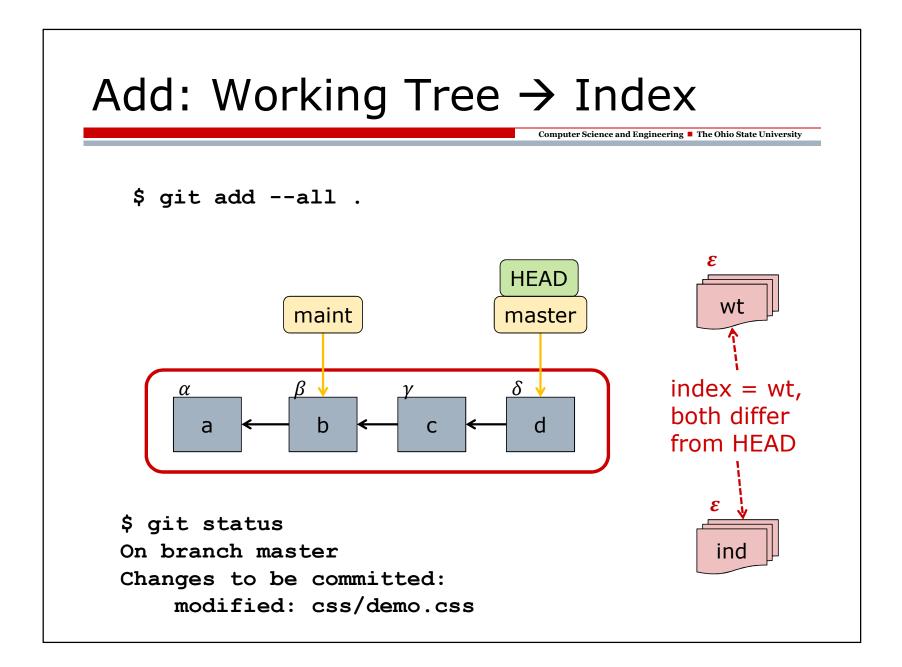

| 26  | default | minor changes to initi   | 6 months | 2012-04-18 17:07:20 |   |
| ¢(    | 25  | default | Merge                    | 6 months | 2012-04-18 05:27:02 |   |
| 9)    | 24  | default | Added lab plan WIP       | 6 months | 2012-04-18 05:21:09 |   |
| 05    | 23  | default | Revised summary.txt o    | 6 months | 2012-04-04 17:17:44 |   |
| ¢.    | 22  | default | Merge                    | 6 months | 2012-03-28 12:23:42 |   |
| •     | 21  | default | Added minutes and su     | 6 months | 2012-03-28 12:20:02 |   |
| 6     | 20  | default | added notes on Obser     | 7 months | 2012-03-06 21:36:29 |   |
| 6     | 19  | default | Added App Inventor p     | 7 months | 2012-03-06 04:02:33 |   |

Computer Science and Engineering 
The Ohio State University