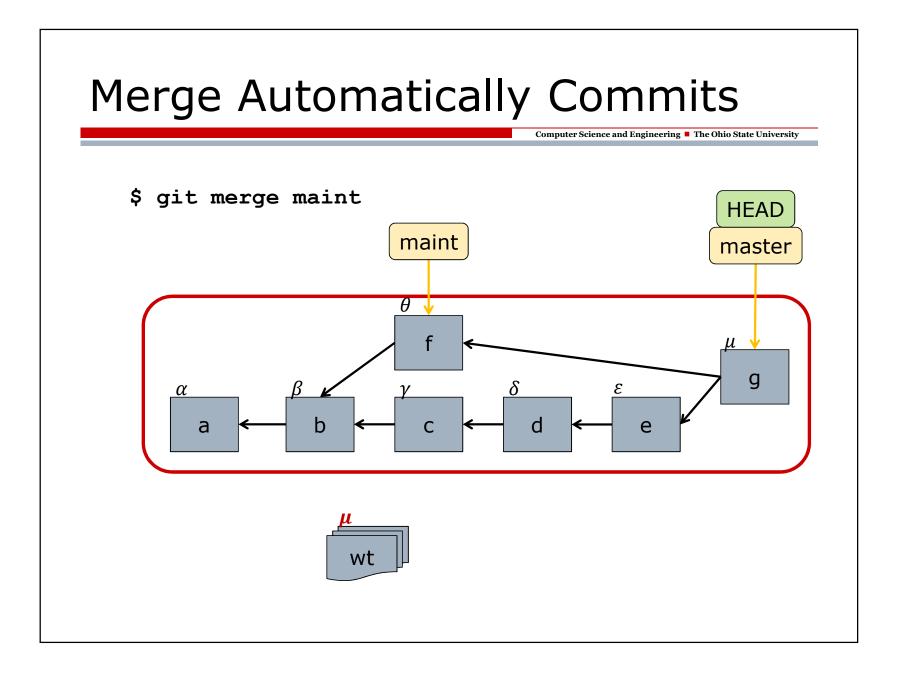

r changes to initi   | 6 months | 2012-04-18 17:07:20 |   |
| ¢(    | 25  | default | Merge                    | 6 months | 2012-04-18 05:27:02 |   |
| 9)    | 24  | default | Added lab plan WIP       | 6 months | 2012-04-18 05:21:09 |   |
| 05    | 23  | default | Revised summary.txt o    | 6 months | 2012-04-04 17:17:44 |   |
| ¢.    | 22  | default | Merge                    | 6 months | 2012-03-28 12:23:42 |   |
| •     | 21  | default | Added minutes and su     | 6 months | 2012-03-28 12:20:02 |   |
| 6     | 20  | default | added notes on Obser     | 7 months | 2012-03-06 21:36:29 |   |
| 6     | 19  | default | Added App Inventor p     | 7 months | 2012-03-06 04:02:33 |   |

Computer Science and Engineering 
The Ohio State University