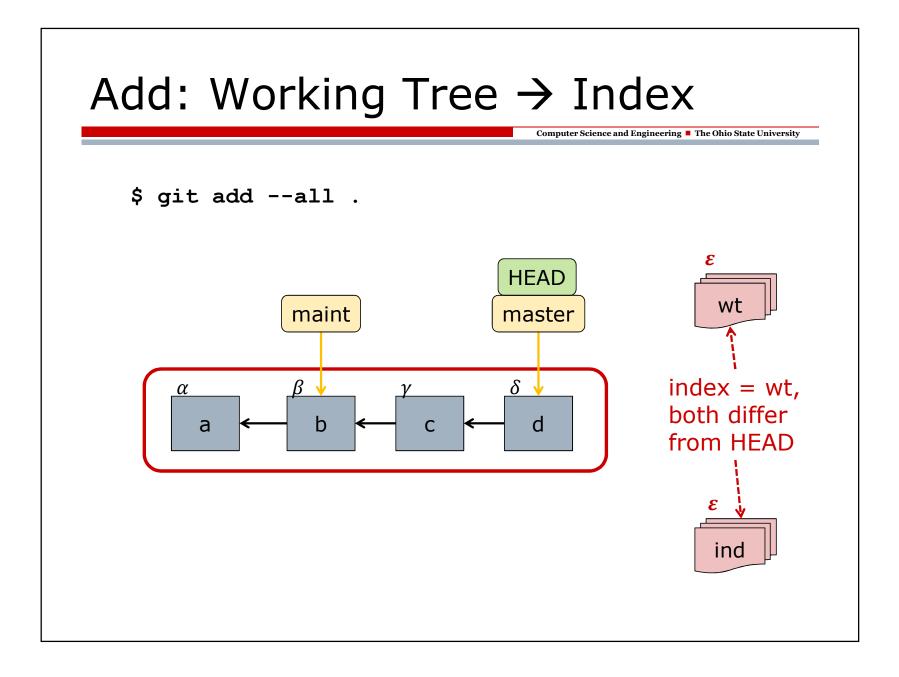

رو    | 26  | default | minor changes to initi   | 6 months | 2012-04-18 17:07:20 |   |
| ¢(    | 25  | default | Merge                    | 6 months | 2012-04-18 05:27:02 |   |
| 9)    | 24  | default | Added lab plan WIP       | 6 months | 2012-04-18 05:21:09 |   |
| 05    | 23  | default | Revised summary.txt o    | 6 months | 2012-04-04 17:17:44 |   |
| ¢.    | 22  | default | Merge                    | 6 months | 2012-03-28 12:23:42 |   |
| •     | 21  | default | Added minutes and su     | 6 months | 2012-03-28 12:20:02 |   |
| 6     | 20  | default | added notes on Obser     | 7 months | 2012-03-06 21:36:29 |   |
| 6     | 19  | default | Added App Inventor p     | 7 months | 2012-03-06 04:02:33 |   |

Computer Science and Engineering 
The Ohio State University