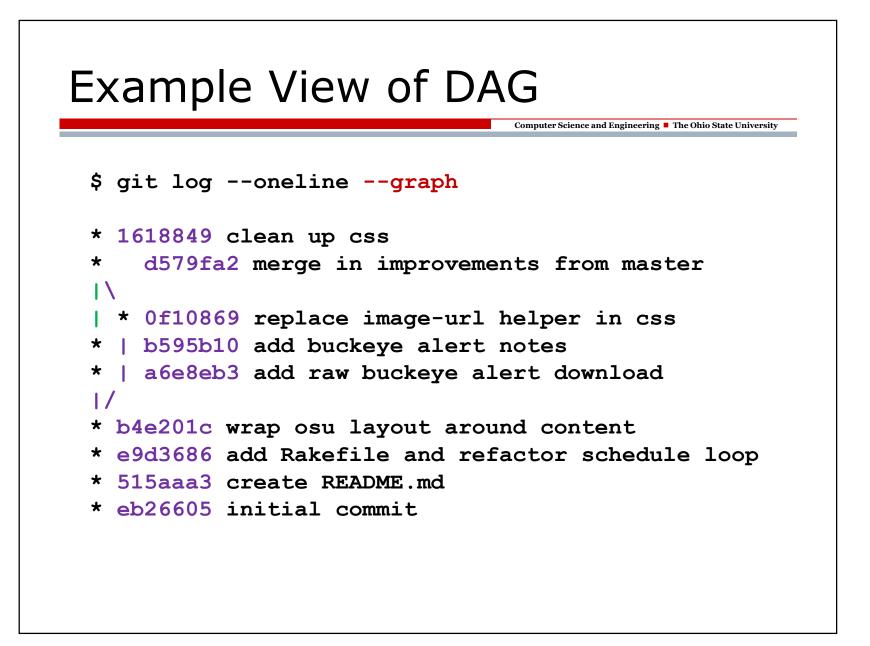

## Example View of DAG

| Graph | Rev | Branch  | Description              | Age      | UTC Time            |   |
|-------|-----|---------|--------------------------|----------|---------------------|---|
| 8     | 32  | default | Merge                    | 4 months | 2012-05-30 17:01:24 |   |
| 6     | 31  | default | added text, more gam     | 4 months | 2012-05-30 17:00:25 |   |
| 0     | 30  | default | added another marke      | 4 months | 2012-05-30 16:55:45 |   |
| رو    | 29  | default | added tester file just f | 4 months | 2012-05-30 16:51:39 |   |
| ¢(    | 28  | default | Merge                    | 4 months | 2012-05-30 08:34:40 | H |
| ()    | 27  | default | Wrote a new open lab     | 4 months | 2012-05-30 08:32:35 |   |
| رو    | 26  | default | minor changes to initi   | 6 months | 2012-04-18 17:07:20 |   |
| ¢(    | 25  | default | Merge                    | 6 months | 2012-04-18 05:27:02 |   |
| 9)    | 24  | default | Added lab plan WIP       | 6 months | 2012-04-18 05:21:09 |   |
| 05    | 23  | default | Revised summary.txt o    | 6 months | 2012-04-04 17:17:44 |   |
| ¢.    | 22  | default | Merge                    | 6 months | 2012-03-28 12:23:42 |   |
| •     | 21  | default | Added minutes and su     | 6 months | 2012-03-28 12:20:02 |   |
| 6     | 20  | default | added notes on Obser     | 7 months | 2012-03-06 21:36:29 |   |
| 6     | 19  | default | Added App Inventor p     | 7 months | 2012-03-06 04:02:33 |   |