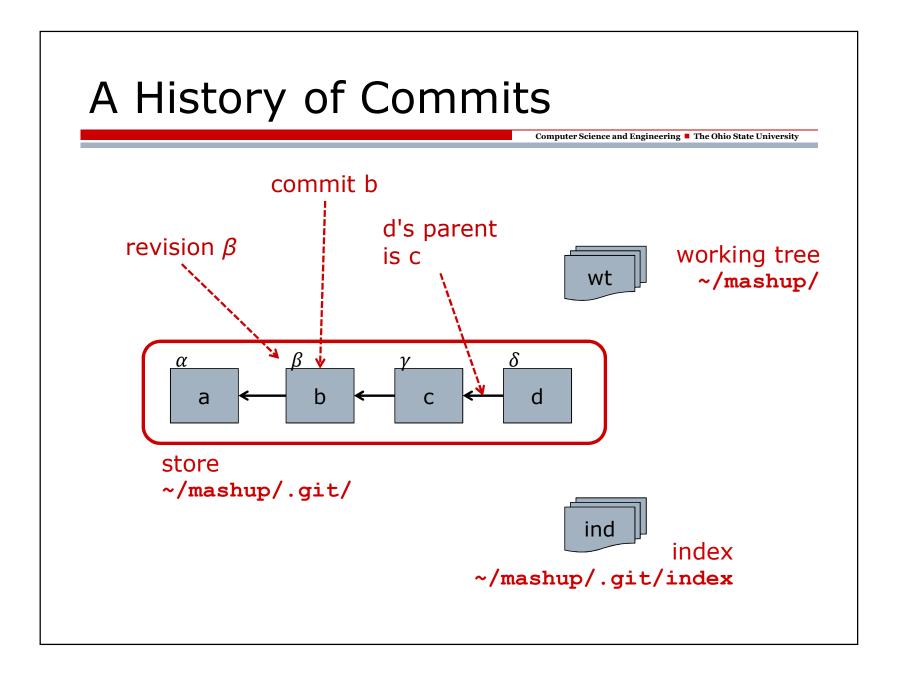

## Example View of DAG

| Graph | Rev | Branch  | Description              | Age      | UTC Time            |   |
|-------|-----|---------|--------------------------|----------|---------------------|---|
| 8     | 32  | default | Merge                    | 4 months | 2012-05-30 17:01:24 |   |
| 6     | 31  | default | added text, more gam     | 4 months | 2012-05-30 17:00:25 |   |
| 0     | 30  | default | added another marke      | 4 months | 2012-05-30 16:55:45 |   |
| رو    | 29  | default | added tester file just f | 4 months | 2012-05-30 16:51:39 |   |
| ¢(    | 28  | default | Merge                    | 4 months | 2012-05-30 08:34:40 | H |
| ()    | 27  | default | Wrote a new open lab     | 4 months | 2012-05-30 08:32:35 |   |
| رو    | 26  | default | minor changes to initi   |