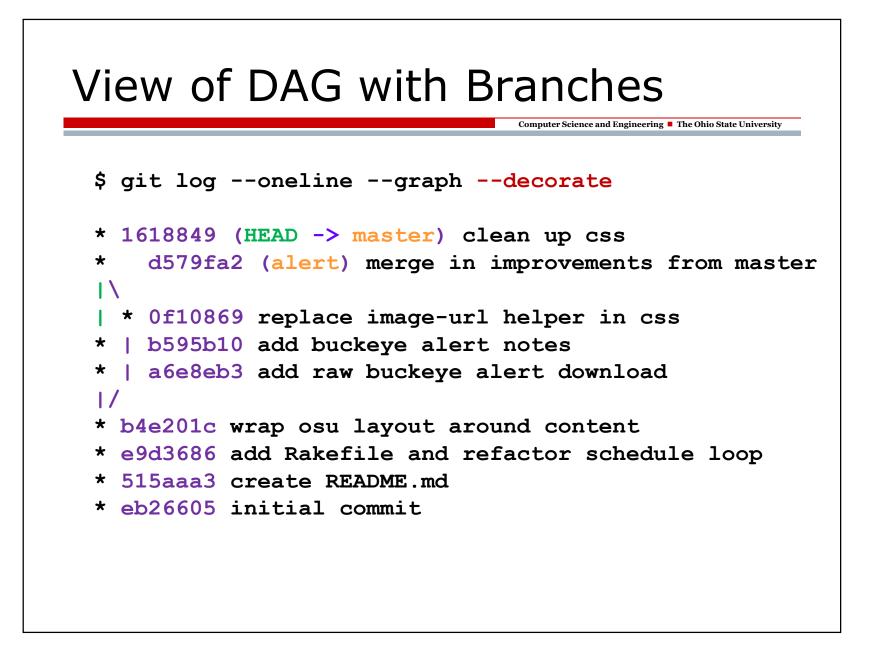

## Example View of DAG

| Graph | Rev | Branch  | Description              | Age      | UTC Time            |   |
|-------|-----|---------|--------------------------|----------|---------------------|---|
| 8     | 32  | default | Merge                    | 4 months | 2012-05-30 17:01:24 |   |
| 6     | 31  | default | added text, more gam     | 4 months | 2012-05-30 17:00:25 |   |
| 0     | 30  | default | added another marke      | 4 months | 2012-05-30 16:55:45 |   |
| رو    | 29  | default | added tester file just f | 4 months | 2012-05-30 16:51:39 |   |
| ¢(    | 28  | default | Merge                    | 4 months | 2012-05-30 08:34:40 | H |
| ()    | 27  | default | Wrote a new open lab     | 4 months | 2012-05-30 08:32:35 |   |
| رو    | 26  | default | minor changes to initi   | 6 months | 2012-04-18 17:07:20 |   |
| ¢(    | 25  | default | Merge                    | 6 months | 2012-04-18 05:27:02 |   |
| 9)    | 24  | default | Added lab plan WIP       | 6 months | 2012-04-18 05:21:09 |   |
| 05    | 23  | default | Revised summary.txt o    | 6 months | 2012-04-04 17:17:44 |   |
| ¢.    | 22  | default | Merge                    | 6 months | 2012-03-28 12:23:42 |   |
| •     | 21  | default | Added minutes and su     | 6 months | 2012-03-28 12:20:02 |   |
| 6     | 20  | default | added notes on Obser     | 7 months | 2012-03-06 21:36:29 |   |
| 6     | 19  | default | Added App Inventor p     | 7 months | 2012-03-06 04:02:33 |   |