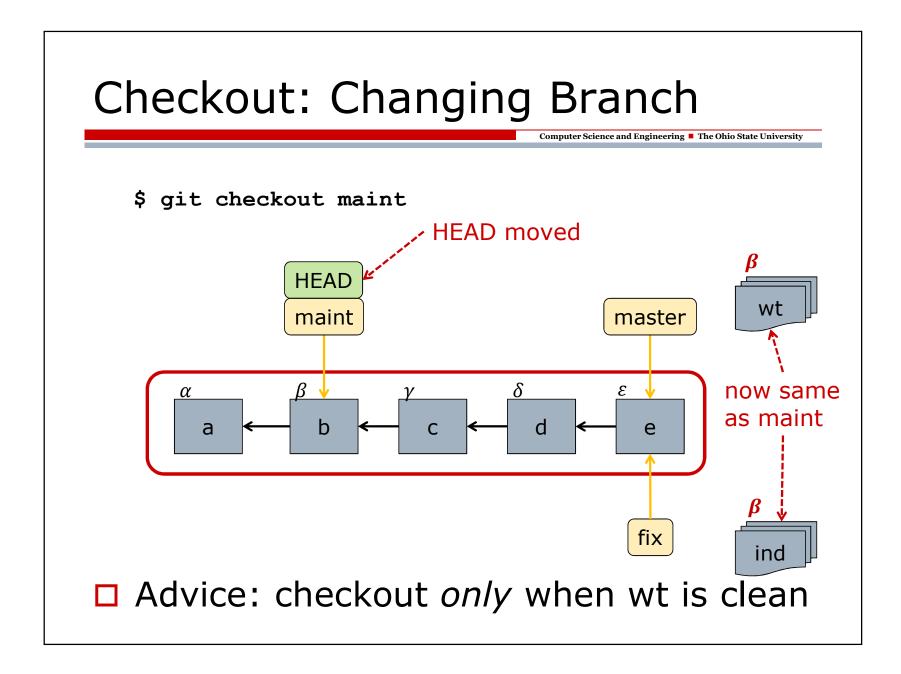

| default | minor changes to initi   | 6 months | 2012-04-18 17:07:20 |   |
| ¢(    | 25  | default | Merge                    | 6 months | 2012-04-18 05:27:02 |   |
| 9)    | 24  | default | Added lab plan WIP       | 6 months | 2012-04-18 05:21:09 |   |
| 05    | 23  | default | Revised summary.txt o    | 6 months | 2012-04-04 17:17:44 |   |
| ¢.    | 22  | default | Merge                    | 6 months | 2012-03-28 12:23:42 |   |
| •     | 21  | default | Added minutes and su     | 6 months | 2012-03-28 12:20:02 |   |
| 6     | 20  | default | added notes on Obser     | 7 months | 2012-03-06 21:36:29 |   |
| 6     | 19  | default | Added App Inventor p     | 7 months | 2012-03-06 04:02:33 |   |

Computer Science and Engineering 
The Ohio State University