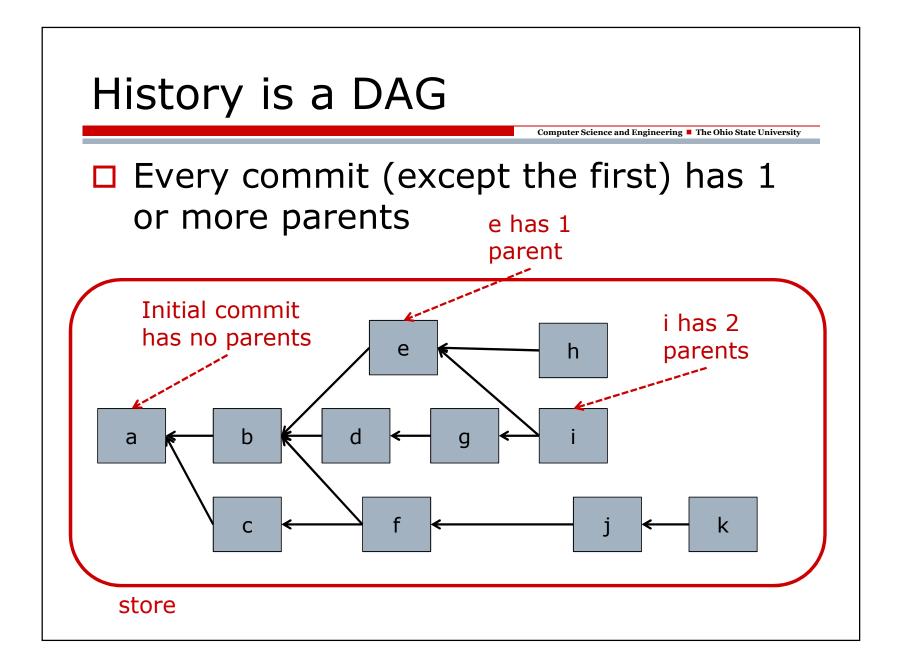

## Example View of DAG

| Graph | Rev | Branch  | Description              | Age      | UTC Time            |   |
|-------|-----|---------|--------------------------|----------|---------------------|---|
| 8     | 32  | default | Merge                    | 4 months | 2012-05-30 17:01:24 |   |
| 6     | 31  | default | added text, more gam     | 4 months | 2012-05-30 17:00:25 |   |
| 0     | 30  | default | added another marke      | 4 months | 2012-05-30 16:55:45 |   |
| رو    | 29  | default | added tester file just f | 4 months | 2012-05-30 16:51:39 |   |
| ¢(    | 28  | default | Merge                    | 4 months | 2012-05-30 08:34:40 | H |
| ()    | 27  | default | Wrote a new open lab     | 4 months | 2012-05-30 08:32:35 |   |
| رو    | 26  | default | minor changes to initi   | 6