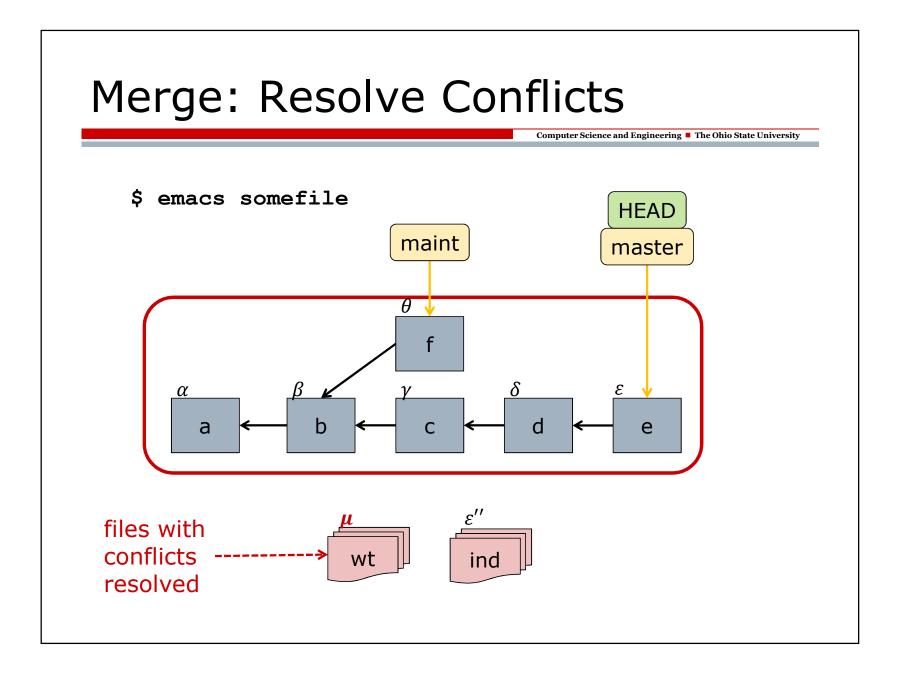

anges to initi   | 6 months | 2012-04-18 17:07:20 |   |
| ¢(    | 25  | default | Merge                    | 6 months | 2012-04-18 05:27:02 |   |
| 9)    | 24  | default | Added lab plan WIP       | 6 months | 2012-04-18 05:21:09 |   |
| 05    | 23  | default | Revised summary.txt o    | 6 months | 2012-04-04 17:17:44 |   |
| ¢.    | 22  | default | Merge                    | 6 months | 2012-03-28 12:23:42 |   |
| •     | 21  | default | Added minutes and su     | 6 months | 2012-03-28 12:20:02 |   |
| 6     | 20  | default | added notes on Obser     | 7 months | 2012-03-06 21:36:29 |   |
| 6     | 19  | default | Added App Inventor p     | 7 months | 2012-03-06 04:02:33 |   |

Computer Science and Engineering 
The Ohio State University